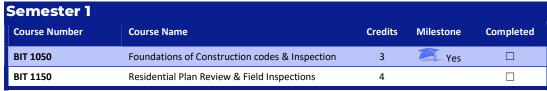

Total Credits:

Milestone Courses

Should be taken in the order shown. This will help you stay on track and graduate on time.